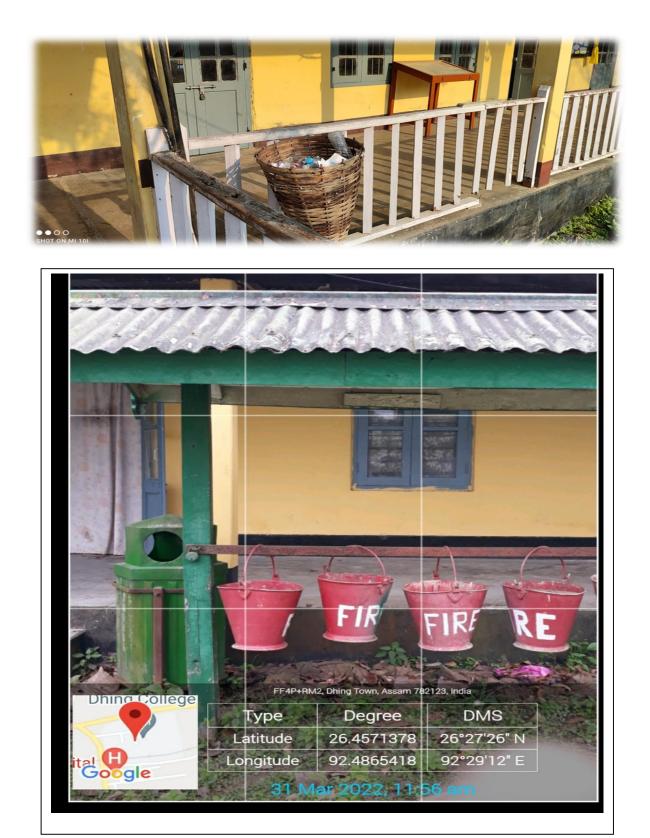

## WASTE MANAGEMENTCOMMITTEE REPORT

 $\triangleright$  A huge amount of waste is generated from various departments, wing, canteen, Laboratory, Hostel, e-waste etc. Therefore its proper disposal & management is very important in achieving a higher level of environmental performance. A large number of dustbins have been installed in the College campus to maintain the wastes. Recycling and reusing helps mainly to keep the environment clean and environment friendly. The wastes are separated into biodegradable and non-biodegradable wastes. The biodegradable wastes are collected and are used as compost in the cultivable land of the college. The non-biodegradable wastes are separated and are collected by the local Dhing Municipality Board (DMB) authorities to be transported to municipality dumping ground. As regards to the e-waste we have system of separately store the e-waste in an isolated room. Last year college has sold out the e-waste and has been able to earn an amount of